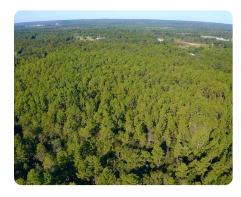

## **PROPERTY SUMMARY**

Located off Old Hwy 43 on Lister Lane in Creola, this 67+/- acres offers numerous opportunities. The property would make a great hunting tract, beautiful homesite, or timber investment. Just twenty minutes from Mobile and ten minutes to Saraland, you are not far from all your local amenities. Power and utilities are close. This is a raw tract that is just waiting on a creative buyer to get their hands on it.