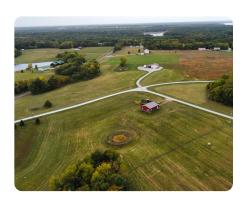

## **PROPERTY SUMMARY**

Fantastic opportunity to own 3+ acres with a 30x40 outbuilding that has been roughed-in with water, electric and sewer. Additionally, this land is less than a mile from Mark Twain Lake and the HWY BB boat ramp. If you are looking for a place to stay by the lake, an easy location to store your boat, or for something that can be converted into living space, this is the perfect spot for you!

The building has two seperate bathroom locations, is well insulated, and is ready to be finished into living space or a shouse type area.

The parcel has rural water, electric, and a lagoon.

AUCTION PREVIEW at 1pm on 10/30/22. This is your opportunity to come check out the property prior to the auction. This parcel will be sold via online and inperson auction. Online pre-bidding will begin 11/1/22. The live simulcast (online & in-person) auction will start at 1pm on 11/18/22 (ON SITE) This auction will feature a soft-close. Meaning, each time a bid is placed, the auction will extend 2 minutes