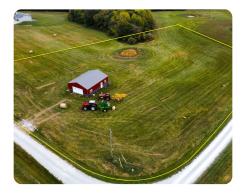

## **PROPERTY SUMMARY**

Fantastic opportunity to own 3+ acres with a 30x40 outbuilding that has been roughed-in with water, electric and sewer. Additionally, this land is less than a mile from Mark Twain Lake and the HWY BB boat ramp. If you are looking for a place to stay by the lake, an easy location to store your boat, or for something that can be converted into living space, this is the perfect spot for you!

The building has two seperate bathroom locations, is well insulated, and is ready to be finished into living space or a shouse type area.

The parcel has rural water, electric, and a lagoon.

AUCTION PREVIEW at 1pm on 10/30/22. This is your opportunity to come check out the property prior to the auction. This parcel will be sold via online and inperson auction. Online pre-bidding will begin 11/1/22. The live simulcast (online & in-person) auction will start at 1pm on 11/18/22 (ON SITE) This auction will feature a soft-close. Meaning, each time a bid is placed, the auction will extend 2 minutes