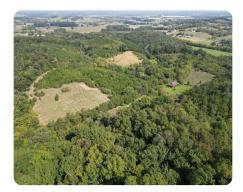

## PROPERTY SUMMARY

Private Tennessee farm located between Knoxville and Bristol in the beautiful community of Midway just 20 minutes from Greeneville. This farm comes with two homes, five ponds, a spring, and over 1,000 +/- feet of frontage on Mink Creek. A long 1/2 mile driveway winds through the property and leads to a move-in ready home. The second home is a stunning 2-story unfinished cabin built with American chestnut logs. Deer and Turkey abound! Call Matthew Carr at 855-384-LAND for more information.