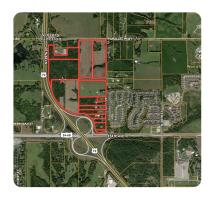

## Prime Tourism Resort Development Assemblage

203.85 +/- Acres | Wyandotte County, KS | \$62,192,791

## LOCATION

Northbound on K7, Exit Eastbound on Parallel Parkway, turn right on 134th street.

## **PROPERTY SUMMARY**

National Land Realty on behalf of landowners is proud to bring to the market a unique opportunity to be part of a multi-million dollar development in the Kansas City metro. The site sits within the strong path of development and metro expansion. A qualified, vetted developer will have the chance to bring a needed high-rise hotel/villas with amenities or entertainment attractions to the metro. The path of development will revitalize an extensive corridor of the metro. Primed to be the new tourist destination, this assemblage comprises 13 parcels totaling approximately 203+/- acres. Kansas City has been put on the world map with the announcement of several developments in the metro and drawing more attention with every established Fortune 500 company that makes KC their home.