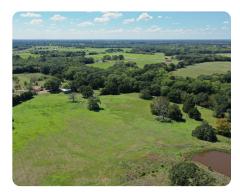

## **PROPERTY SUMMARY**

This secluded 17-acre property with a 2,558 SF house is a rare find. This turn-key property has 2 small ponds and several outbuildings for all your toys. This property can be used for several different activities whether it be running a small cattle operation or recreational fun. A quiet place to get away from everyday life. This property is only an hour away from the hustle and bustle of Dallas. Don't miss out on buying your little slice of heaven.