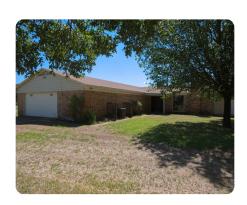

## **PROPERTY SUMMARY**

This secluded 17-acre property with a 2,558 SF house is a rare find. This turn-key property has 2 small ponds and several outbuildings for all your toys. This property can be used for several different activities whether it be running a small cattle operation or recreational fun. A quiet place to get away from everyday life. This property is only an hour away from the hustle and bustle of Dallas. Don't miss out on buying your little slice of heaven.