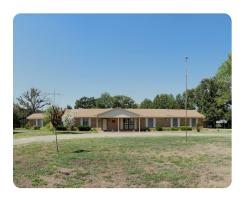

## **PROPERTY SUMMARY**

This secluded 17-acre property with a 2,558 SF house is a rare find. This turn-key property has 2 small ponds and several outbuildings for all your toys. This property can be used for several different activities whether it be running a small cattle operation or recreational fun. A quiet place to get away from everyday life. This property is only an hour away from the hustle and bustle of Dallas. Don't miss out on buying your little slice of heaven.