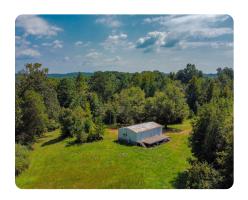

## **PROPERTY SUMMARY**

The Shake Rag property is available just in time for hunting season and features multiple food plots, approximately 1,800 feet of paved road frontage, a rolling topography, and a mobile home camphouse!

There is an extensive internal road system that makes navigating the property easy, and there are five food plots ready to be planted for deer and turkeys. The tract is located approximately 2 hours from Birmingham, 1 hour 15 minutes from Tuscaloosa, 30 minutes from Columbus, MS, and 1 hour to Jasper.