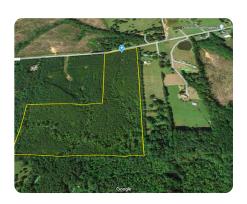

## Little Pocket Creek Homesite and Investment Property

43 +/- Acres | Lee County, NC

## **ADDRESS**

South Plank Road Sanford, NC 27330

## LOCATION

Approx 15 minutes from downtown Sanford, Approx 2 miles off US 1