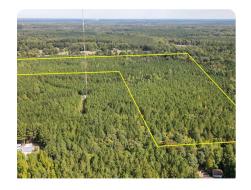

## Little Pocket Creek Homesite and Investment Property

43 +/- Acres | Lee County, NC

## **PROPERTY SUMMARY**

This 43-acre property is located in the rural area of western Lee County but is within easy driving distance of amenities in the fast-growing Sanford area. County water is available at the road and soil types indicate a perk site could be identified allowing for a buyer to build a dream home. The property is privately wooded and Little Pocket Creek runs across the rear acreage.