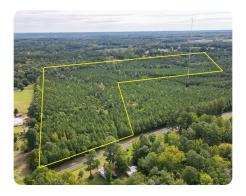

## Little Pocket Creek Homesite and Investment Property

43 +/- Acres | Lee County, NC

## **PROPERTY SUMMARY**

This 43-acre property is located in the rural area of western Lee County but is within easy driving distance of amenities in the fast-growing Sanford area. County water is available at the road and soil types indicate a perk site could be identified allowing for a buyer to build a dream home. The property is privately wooded and Little Pocket Creek runs across the rear acreage.