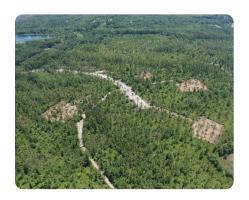

## **Coastal Estates 3**

120.28 +/- Acres | Glynn County, GA | \$674,500

## **PROPERTY SUMMARY**

Major Price Reduction. This gorgeous 120.28-acre property is currently divided into four estate lots, with a private road and electric gate. Power is located at each lot. Deed restrictions are negotiable and the lots have all been surveyed and recorded, with roads and homesites added. This property is in an excellent location very close to C.B. Greer Elementary School, Needwood Middle School, and the North Glynn Sports Complex. Properties like this located east of I-95 are extremely rare, so please call the broker for more information!