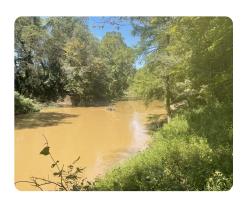

## **PROPERTY SUMMARY**

This recreational and timber investment tract is located just 10 minutes outside Macon, MS, on the banks of the Noxubee River. The property has a 25x75 equipment shed, a pond, and two food plots. The internal and perimeter roads make the land very accessible. Allan Bend Road serves as the eastern border with approximately 750 ft of public road frontage and a gated entrance. There are approximately 400 ft of Noxubee River frontage in the southwest corner. The timber consists of 10 acres of hardwood/pine mix, 40 acres of 4 yr old pine, and 40 acres of 6 yr old pine, planted with top genetics and chemically released.