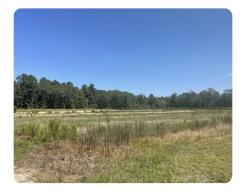

## **PROPERTY SUMMARY**

This recreational and timber investment tract is located just 10 minutes outside Macon, MS, on the banks of the Noxubee River. The property has a 25x75 equipment shed, a pond, and two food plots. The internal and perimeter roads make the land very accessible. Allan Bend Road serves as the eastern border with approximately 750 ft of public road frontage and a gated entrance. There are approximately 400 ft of Noxubee River frontage in the southwest corner. The timber consists of 10 acres of hardwood/pine mix, 40 acres of 4 yr old pine, and 40 acres of 6 yr old pine, planted with top genetics and chemically released.