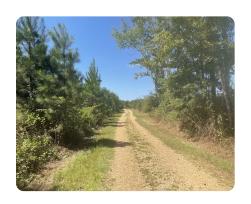

## **PROPERTY SUMMARY**

This recreational and timber investment tract is located just 10 minutes outside Macon, MS, on the banks of the Noxubee River. The property has a 25x75 equipment shed, a pond, and two food plots. The internal and perimeter roads make the land very accessible. Allan Bend Road serves as the eastern border with approximately 750 ft of public road frontage and a gated entrance. There are approximately 400 ft of Noxubee River frontage in the southwest corner. The timber consists of 10 acres of hardwood/pine mix, 40 acres of 4 yr old pine, and 40 acres of 6 yr old pine, planted with top genetics and chemically released.