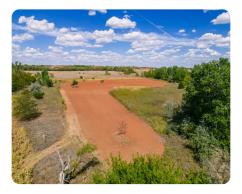

When you look at the aerials you will see the "cow" trails.... This farm doesn't have cattle! Those are deer trails going across every inch of the property! Bedding!! Food!! The Wooly Grass has it all!

With 21 +/- acres of alfalfa providing bountiful summer/early fall crops and 24 +/- acres of mixed crops of mile, soybeans and wheat provide nationalland.com/listing/the-wants-farm-unit-10 grow and keep the big bucks!