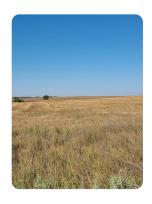

### **PROPERTY SUMMARY**

CRP and waterways. This property was once productive cropland and can be again after 9/30/2025 when the CRP expires. FSA has 158.8ac with 142.78ac in CRP with an annual payment of \$7663. The balance is waterways and county road right of way.

\*Harney silt loam and Harney-Nuckolls complex soils from 1% to 7% slope.

\*Upland game hunting

nationalland.com/listing/osborne-co-crp

National Land Realty 2290 W 200 RD Phillipsburg, KS 67661 NationalLand.com