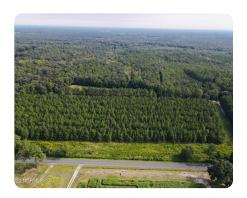

## **PROPERTY SUMMARY**

175 acres of pristine woodland featuring over 2,400' of frontage on the Cape Fear River. Located just off Hwy 87, the property is conveniently located approx. 5 miles to Elizabethtown, 30 miles to Fayetteville, and 65 miles to Wilmington. Mature timber stands along with a wide variety of wildlife make this tract an excellent recreational and investment opportunity. Multiple potential homesites on the property give you the opportunity to build your dream home or a simple cabin. Seize the occasion to own a rare find in today's marketplace.