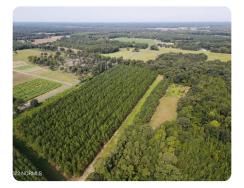

## **PROPERTY SUMMARY**

175 acres of pristine woodland featuring over 2,400' of frontage on the Cape Fear River. Located just off Hwy 87, the property is conveniently located approx. 5 miles to Elizabethtown, 30 miles to Fayetteville, and 65 miles to Wilmington. Mature timber stands along with a wide variety of wildlife make this tract an excellent recreational and investment opportunity. Multiple potential homesites on the property give you the opportunity to build your dream home or a simple cabin. Seize the occasion to own a rare find in today's marketplace.