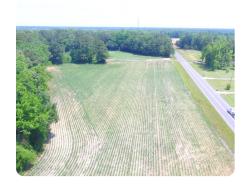

## **PROPERTY SUMMARY**

Offering the intersection on Highway 701 and Highway 131. This property has plenty of paved highway road frontage and includes the intersection. Power and municipal water is present.

This would make for a gorgeous homestead with plenty of cleared land for horses, or a huge yard!

Less than an hour from Wilmington, 20 minutes from Lake Waccamaw and just 7 minutes from Hwy 74 and downtown Whiteville.