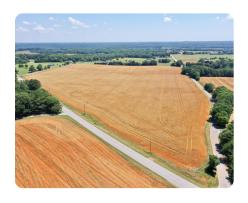

## PROPERTY SUMMARY

This beautiful 5.75+/- acre homesite is located in western Anderson County roughly half a mile from Lake Hartwell. The property is part of a 45-acre agricultural field that has been farmed since the late 1950s for a multitude of crops including corn, soybeans, and milo. Wheat was planted most recently and harvested in late June. The topography is very gentle which in turn makes it perfect for a homesite location. The amenities of Hartwell, Starr, and Anderson are all within a short 20-minute drive, which makes this a great location to raise a family. Call today to schedule a private showing!