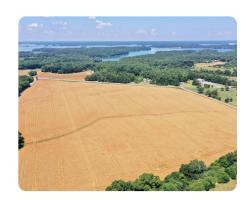

## PROPERTY SUMMARY

This beautiful 5.75+/- acre homesite is located in western Anderson County roughly half a mile from Lake Hartwell. The property is part of a 45-acre agricultural field that has been farmed since the late 1950s for a multitude of crops including corn, soybeans, and milo. Wheat was planted most recently and harvested in late June. The topography is very gentle which in turn makes it perfect for a homesite location. The amenities of Hartwell, Starr, and Anderson are all within a short 20-minute drive, which makes this a great location to raise a family. Call today to schedule a private showing!