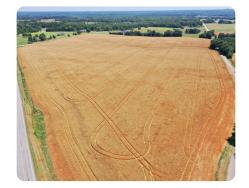

## PROPERTY SUMMARY

This beautiful 5.75+/- acre homesite is located in western Anderson County roughly half a mile from Lake Hartwell. The property is part of a 45-acre agricultural field that has been farmed since the late 1950s for a multitude of crops including corn, soybeans, and milo. Wheat was planted most recently and harvested in late June. The topography is very gentle which in turn makes it perfect for a homesite location. The amenities of Hartwell, Starr, and Anderson are all within a short 20-minute drive, which makes this a great location to raise a family. Call today to schedule a private showing!