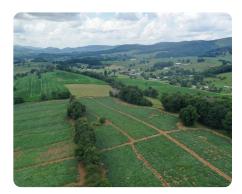

### **PROPERTY SUMMARY**

This beautiful farm sports mountain views in every direction! The farm is currently used to grow corn and pumpkins on rotation. It would be suitable for other uses such as a Christmas tree farm, horse farm, campground, and other forms of agriculture. The property would also make a good candidate for development with excellent road frontage on multiple roads. This picturesque valley farm is just 15 minutes from I-81. Don't miss out on this great opportunity! The seller would consider subdividing. Owner financing may be available.