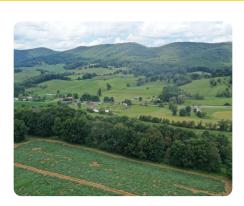

### **PROPERTY SUMMARY**

This beautiful farm sports mountain views in every direction! The farm is currently used to grow corn and pumpkins on rotation. It would be suitable for other uses such as a Christmas tree farm, horse farm, campground, and other forms of agriculture. The property would also make a good candidate for development with excellent road frontage on multiple roads. This picturesque valley farm is just 15 minutes from I-81. Don't miss out on this great opportunity! The seller would consider subdividing. Owner financing may be available.