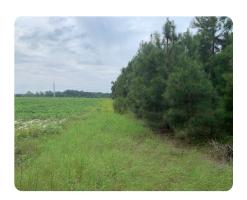

## **PROPERTY SUMMARY**

Full of plantation pine timber and longleaf pine, this 25+/- acre property has double paved road frontage on Kennerly and Kaigler Road and provides a nice setting for a homesite and hunting property approximately 12 miles from St. Matthews and 30 minutes from Columbia. A perfect mix of seclusion for a private homesite or hunting property but close to small town St. Matthews and the metropolitan city of Columbia. The property has the added bonus of merchantable plantation pine and 5+/- acres of longleaf. Contact the listing broker, Tom Culclasure, to schedule a tour!