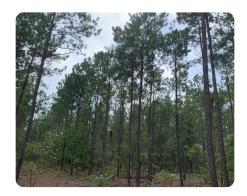

## **PROPERTY SUMMARY**

Full of plantation pine timber and longleaf pine, this 25+/- acre property has double paved road frontage on Kennerly and Kaigler Road and provides a nice setting for a homesite and hunting property approximately 12 miles from St. Matthews and 30 minutes from Columbia. A perfect mix of seclusion for a private homesite or hunting property but close to small town St. Matthews and the metropolitan city of Columbia. The property has the added bonus of merchantable plantation pine and 5+/- acres of longleaf. Contact the listing broker, Tom Culclasure, to schedule a tour!