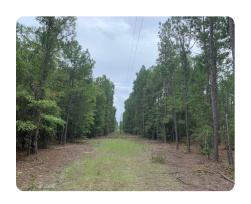

## **PROPERTY SUMMARY**

Full of plantation pine timber and longleaf pine, this 25+/- acre property has double paved road frontage on Kennerly and Kaigler Road and provides a nice setting for a homesite and hunting property approximately 12 miles from St. Matthews and 30 minutes from Columbia. A perfect mix of seclusion for a private homesite or hunting property but close to small town St. Matthews and the metropolitan city of Columbia. The property has the added bonus of merchantable plantation pine and 5+/- acres of longleaf. Contact the listing broker, Tom Culclasure, to schedule a tour!