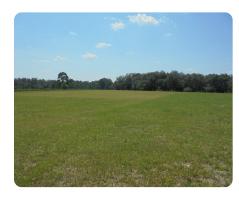

## **PROPERTY SUMMARY**

This parcel brings a good mix of pasture and oak hard woods to the market. The front 4 acres is nice pasture with the oak hammock sitting in the rear.

You have your choice to where you make your home site on this 10 acre property. Only 6 miles to Live Oak FL, with the county seat for Suwannee county. Schools and shopping close but the land has the country feel. COme enjoy the N Florida lifestyle, slow down a little.