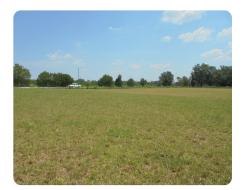

## **PROPERTY SUMMARY**

This parcel brings a good mix of pasture and oak hard woods to the market. The front 4 acres is nice pasture with the oak hammock sitting in the rear.

You have your choice to where you make your home site on this 10 acre property. Only 6 miles to Live Oak FL, with the county seat for Suwannee county. Schools and shopping close but the land has the country feel. COme enjoy the N Florida lifestyle, slow down a little.