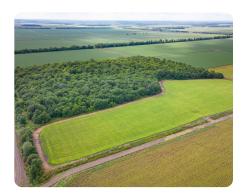

## **PROPERTY SUMMARY**

Located in the Mississippi Delta Flyway less than 10 miles west of Greenwood is this fine 40 +/- acre Duck and Deer camp with a nice 3 bedroom, 1 bath lodge that comes furnished, an enclosed boat or equipment storage area, and a covered front patio for entertaining and watching the ducks fly into 20 +/- acres of flooded corn. The remaining property consists of some nice hardwood timber, 2 green timber holes, and an electric well that is used to flood the entire tract. Call today for your private showing.