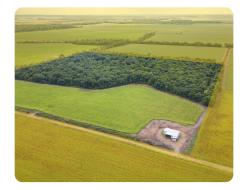

## **PROPERTY SUMMARY**

Located in the Mississippi Delta Flyway less than 10 miles west of Greenwood is this fine 40 +/- acre Duck and Deer camp with a nice 3 bedroom, 1 bath lodge that comes furnished, an enclosed boat or equipment storage area, and a covered front patio for entertaining and watching the ducks fly into 20 +/- acres of flooded corn. The remaining property consists of some nice hardwood timber, 2 green timber holes, and an electric well that is used to flood the entire tract. Call today for your private showing.