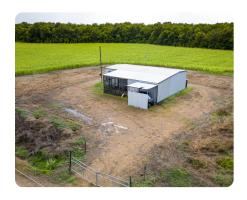

## **PROPERTY SUMMARY**

Located in the Mississippi Delta Flyway less than 10 miles west of Greenwood is this fine 40 +/- acre Duck and Deer camp with a nice 3 bedroom, 1 bath lodge that comes furnished, an enclosed boat or equipment storage area, and a covered front patio for entertaining and watching the ducks fly into 20 +/- acres of flooded corn. The remaining property consists of some nice hardwood timber, 2 green timber holes, and an electric well that is used to flood the entire tract. Call today for your private showing.