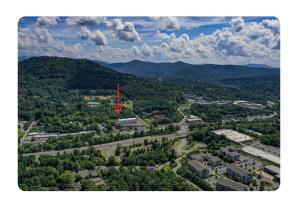

## 14 Reynolds Mountain Boulevard

6.82 +/- Acres | Buncombe County, NC

## **PROPERTY SUMMARY**

Excellent development site for multi-family housing. Nearly seven acres with flat to gentle topography. Water and sewer available. Friendly zoning and stated need for housing in this part of Asheville (Woodfin/North Asheville). Views of mountains to the west. Convenient access to I-26. Superb demographics nearby to support investment. No survey available.