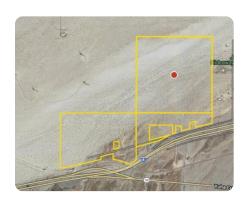

## LOCATION

32.736581/-116.014034 (160 +/- ac) 32.730634°/-116.022755° (101 +/- ac)

32.731957°/-116.014821° (35.47 +/-ac)

## **PROPERTY SUMMARY**

Located in Imperial County, CA this 296 +/- Open space/vacant land in Ocotillo is ready for the right developer for Solar or Wind and other potential development. The property is currently near to existing Wind farms and consists of (3) adjacent parcels, running along I-8 for convenient access. Call today to learn more!