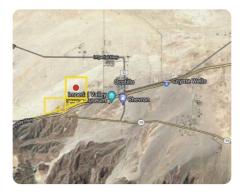

## **ADDRESS**

0000 Vista de Ocotillo Ocotillo, CA 92251

## LOCATION

32.736581/-116.014034 (160 +/- ac) 32.730634°/-116.022755° (101 +/- ac)

32.731957°/-116.014821° (35.47 +/-ac)

## **PROPERTY SUMMARY**

Located in Imperial County, CA this 296 +/- Open space/vacant land in Ocotillo is ready for the right developer for Solar or Wind and other potential development. The property is currently near to existing Wind farms and consists of (3) adjacent parcels, running along I-8 for convenient access. Call today to learn more!