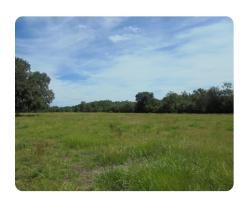

## **PROPERTY SUMMARY**

These ten acres of pasture with nice oak trees for shade are fenced and ready for your livestock. There is a two-stall barn with a tack/feed room waiting for a couple of horses. This property also has a nice hill for your home among the oak trees. Don't miss out on this great opportunity!