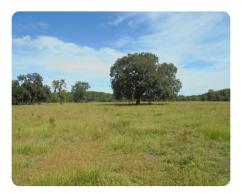

## **PROPERTY SUMMARY**

These ten acres of pasture with nice oak trees for shade are fenced and ready for your livestock. There is a two-stall barn with a tack/feed room waiting for a couple of horses. This property also has a nice hill for your home among the oak trees. Don't miss out on this great opportunity!