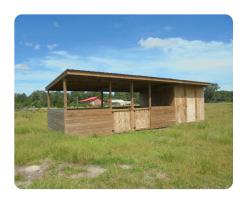

## **PROPERTY SUMMARY**

These ten acres of pasture with nice oak trees for shade are fenced and ready for your livestock. There is a two-stall barn with a tack/feed room waiting for a couple of horses. This property also has a nice hill for your home among the oak trees. Don't miss out on this great opportunity!