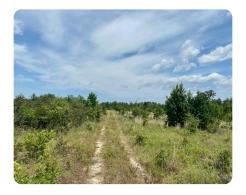

## **PROPERTY SUMMARY**

Located just outside of Denmark along the banks of the South Fork Edisto River, this 168.35 +/- acre tract would make an excellent hunting property for a variety of different game. The property features a good mix of timber with areas of higher ground pines and plenty of bottomland hardwoods that provide the perfect habitat for trophy whitetail deer. This tract also provides the opportunity for fishing and duck hunting along almost one mile of river frontage. The property is best accessed from an entry road on Char-Augusta Rd, with no established interior roads off of Hwy 321. Please contact the listing agent Brent Lattimore at (803) 528-5110 with any questions!