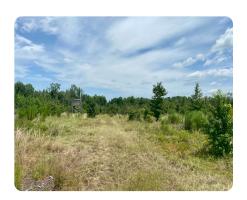

## **PROPERTY SUMMARY**

Located just outside of Denmark along the banks of the South Fork Edisto River, this 168.35 +/- acre tract would make an excellent hunting property for a variety of different game. The property features a good mix of timber with areas of higher ground pines and plenty of bottomland hardwoods that provide the perfect habitat for trophy whitetail deer. This tract also provides the opportunity for fishing and duck hunting along almost one mile of river frontage. The property is best accessed from an entry road on Char-Augusta Rd, with no established interior roads off of Hwy 321. Please contact the listing agent Brent Lattimore at (803) 528-5110 with any questions!