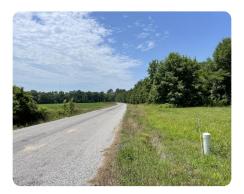

## **ADDRESS**

00 Wren Cemetary Rd Wren, MS 39730

The remaining 45 +/- acres consists of woodlands and hedge rows adjoining the crop field. This tract offers many potential house lots. All modern utilities available along the paved road frontage including electric, community water and fiber internet.