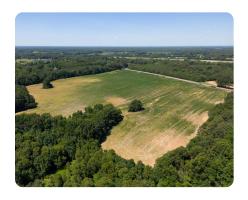

## **Wren Country Homesite**

82.95 +/- Acres | Monroe County, MS

## **PROPERTY SUMMARY**

This gently rolling rural land is located in the desirable Wren community, located approximately 9 miles West of Amory, MS.

This tract consists of approximately 35 +/- acres of cropland on the portion lying East of Wren Cemetery road. There is a cleared home place West of this same road ready to build your dream home to suit.

The remaining 45 +/- acres consists of woodlands and hedge rows adjoining the crop field. This tract offers many potential house lots. All modern utilities available along the paved road frontage including electric, community water and fiber internet.