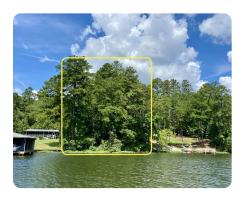

## **PROPERTY SUMMARY**

This gorgeous, wooded lot boasts scenic views, lake frontage, a deep water cove, and great proximity to all of Lake Sinclair's favorite hangouts! Located on the Sparta side of the lake, this property is 20 miles from Milledgeville, by car. Upon arrival, you will notice a mixture of mature pines and hardwoods shading a long narrow lot that gently slopes down to the water. At the water's edge, you will find approximately 110 feet of frontage that offers wide open views of a large cove with 9-10 ft water depth just off of the shoreline. The deep water cove is postured just off of the main river, directly across the lake from US Hwy 441 and Little River Park. By boat, you will enjoy a short 5-6 minute cruise to Sinclair Marina. Furthermore the famed 'Goat Island' is just an 8-9 minute sto the North. Lake life done YOUR way awaits you.