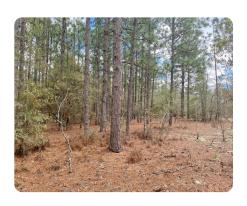

## **PROPERTY SUMMARY**

This 41.7 +/- acre tract located just outside of Windsor, SC provides the perfect canvas for a secluded homestead property with excellent hunting opportunities as well. This property features a great mix of mast producing hardwood timber and over 8+/- acres of merchantable pine timber. There is a power line that runs through the property providing onsite electricity along with two access points from Heritage Rd and Whittle Pond Rd.