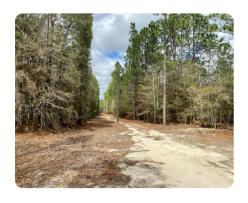

## **PROPERTY SUMMARY**

This 41.7 +/- acre tract located just outside of Windsor, SC provides the perfect canvas for a secluded homestead property with excellent hunting opportunities as well. This property features a great mix of mast producing hardwood timber and over 8+/- acres of merchantable pine timber. There is a power line that runs through the property providing onsite electricity along with two access points from Heritage Rd and Whittle Pond Rd.