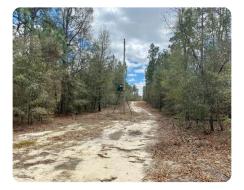

## **PROPERTY SUMMARY**

This 41.7 +/- acre tract located just outside of Windsor, SC provides the perfect canvas for a secluded homestead property with excellent hunting opportunities as well. This property features a great mix of mast producing hardwood timber and over 8+/- acres of merchantable pine timber. There is a power line that runs through the property providing onsite electricity along with two access points from Heritage Rd and Whittle Pond Rd.