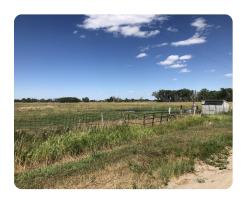

## **PROPERTY SUMMARY**

Here is a nice productive pasture tract located along Highway 7 just 2 1/2 miles south of Ainsworth. There are three wells on this property that will accommodate possible intensive grazing. It is well-fenced and the trees provide shade for the cattle. With roads on three sides, it is a very accessible property that could fit nicely into your operation. This is a very nice agricultural property with possibilities.