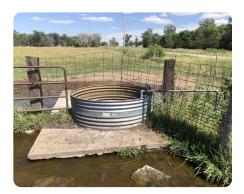

## **PROPERTY SUMMARY**

Here is a nice productive pasture tract located along Highway 7 just 2 1/2 miles south of Ainsworth. There are three wells on this property that will accommodate possible intensive grazing. It is well-fenced and the trees provide shade for the cattle. With roads on three sides, it is a very accessible property that could fit nicely into your operation. This is a very nice agricultural property with possibilities.