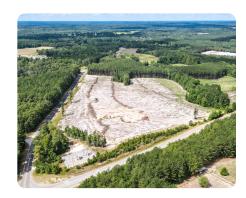

## **Homesite Grady Road**

38.98 +/- Acres | Moore County, NC

## **PROPERTY SUMMARY**

This 20+/- acre tract is located in a very desirable area of Moore County NC. The feel of the property is rural and it is surrounded by picturesque farmland but it is close to amenities in Carthage, Sanford, Southern Pines, and Pinehurst. This site is ideally suited for a beautiful homesite and small farm.