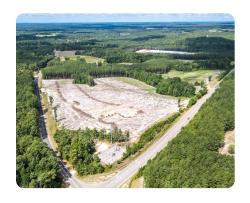

## **Homesite Grady Road**

38.98 +/- Acres | Moore County, NC

## **PROPERTY SUMMARY**

This 20+/- acre tract is located in a very desirable area of Moore County NC. The feel of the property is rural and it is surrounded by picturesque farmland but it is close to amenities in Carthage, Sanford, Southern Pines, and Pinehurst. This site is ideally suited for a beautiful homesite and small farm.