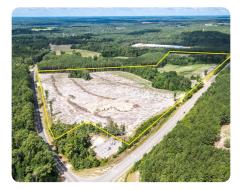

## **Homesite Grady Road**

38.98 +/- Acres | Moore County, NC

## **PROPERTY SUMMARY**

This 20+/- acre tract is located in a very desirable area of Moore County NC. The feel of the property is rural and it is surrounded by picturesque farmland but it is close to amenities in Carthage, Sanford, Southern Pines, and Pinehurst. This site is ideally suited for a beautiful homesite and small farm.

The property is located within a few miles of Union Pines High School and New Century Middle School and has road frontage on 24-27 East and Grady Road.

nationalland.com/listing/homesite-grady-road

National Land Realty 1822 S Wendover Road Charlotte, NC 28211 NationalLand.com