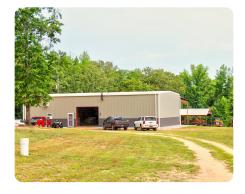

## **PROPERTY SUMMARY**

Handcrafted Barndominium located in Schley County with 23.38+/- acres and two gorgeous ponds!!! Come and get your slice of heaven on this property that has it all! Large shop is approx. 2400 sq ft in total. 1470+/- sq ft of living space includes 2 bedrooms, 1 bath, full kitchen, living area and laundry area. The stairwell, railing, kitchen cabinets and island bar is all handcrafted cedar by the current owner. Drive down the pristinely manicured road system to enjoy the ponds. A graded homesite overlooks the ponds and also already has power and water pulled out to it offering big savings! Added bonuses include an underground safe room/storm shelter, shop area includes 2 roll-up doors and 2 metal entry doors, blown insulation throughout shop, covered awning off of shop, pole barn, and gravel drive. Don't miss this property! Build your dream home, use it as a weekend getaway, hunt, fish, etc. Call Travis Chaffin at 706/302-8198 for more information. No VA LOAN!!!