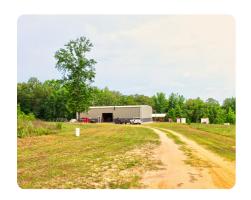

## **PROPERTY SUMMARY**

Handcrafted Barndominium located in Schley County with 23.38+/- acres and two gorgeous ponds!!! Come and get your slice of heaven on this property that has it all! Large shop is approx. 2400 sq ft in total. 1470+/- sq ft of living space includes 2 bedrooms, 1 bath, full kitchen, living area and laundry area. The stairwell, railing, kitchen cabinets and island bar is all handcrafted cedar by the current owner. Drive down the pristinely manicured road system to enjoy the ponds. A graded homesite overlooks the ponds and also already has power and water pulled out to it offering big savings! Added bonuses include an underground safe room/storm shelter, shop area includes 2 roll-up doors and 2 metal entry doors, blown insulation throughout shop, covered awning off of shop, pole barn, and gravel drive. Don't miss this property! Build your dream home, use it as a weekend getaway, hunt, fish, etc. Call Travis Chaffin at 706/302-8198 for more information. No VA LOAN!!!