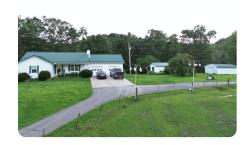

## **PROPERTY SUMMARY**

This lovely 3-bedroom 2.5 bath 2 car garage home can be found nestled off Lambert Road on 3 +/- acres in Berea, KY. Residing on top of a gently sloping ridge the view is amazing. This wonderful home overlooks a vast variety of bottom and pastureland of Kentucky's finest. Located minutes from downtown Berea and Mount Vernon, KY. This wonderful home has a lot to offer its future residents with great scenery. If sitting outside in the evenings watching the sunset in a quiet, calm and secluded location is what you want this is the home for you. Recent upgrades to the home include new hard wood floor and kitchen cabinets on the main level. This property has a paved driveway as well as two buildings perfect for lawn equipment or ATVs. Along with many other items this home has a half basement with a bedroom and half bath where company easily can have a quiet space, or it would make a great game room.