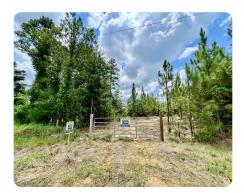

## **PROPERTY SUMMARY**

This hunting and timber investment is located just a couple of miles East of downtown Coffeeville. The pre-merchantable pine plantation offers a short-term ROI. Dirt road frontage on Fluker Kiel Road provides direct access. Multiple access points & an internal road system make this a versatile tract. There is a power line easement running through the property providing an excellent food plot opportunity. The pond is currently dry, but with some work, can make for great fishing again. Utilities are located roadside. Contact Tom Leatherbury, Jr. or Clint Flowers, ALC. at 855.NLR.LAND for more information or to schedule your showing.