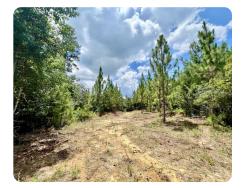

## **PROPERTY SUMMARY**

This hunting and timber investment is located just a couple of miles East of downtown Coffeeville. The pre-merchantable pine plantation offers a short-term ROI. Dirt road frontage on Fluker Kiel Road provides direct access. Multiple access points & an internal road system make this a versatile tract. There is a power line easement running through the property providing an excellent food plot opportunity. The pond is currently dry, but with some work, can make for great fishing again. Utilities are located roadside. Contact Tom Leatherbury, Jr. or Clint Flowers, ALC. at 855.NLR.LAND for more information or to schedule your showing.