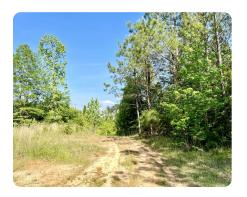

## **PROPERTY SUMMARY**

This hunting and timber investment is located just a couple of miles East of downtown Coffeeville. The pre-merchantable pine plantation offers a short-term ROI. Dirt road frontage on Fluker Kiel Road provides direct access. Multiple access points & an internal road system make this a versatile tract. There is a power line easement running through the property providing an excellent food plot opportunity. The pond is currently dry, but with some work, can make for great fishing again. Utilities are located roadside. Contact Tom Leatherbury, Jr. or Clint Flowers, ALC. at 855.NLR.LAND for more information or to schedule your showing.