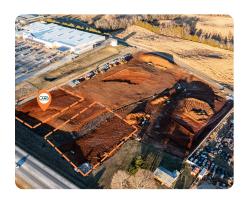

## **PROPERTY SUMMARY**

Pad-ready, 1-acre, highly-visible retail lot with road frontage on US 31W. These lots are sitting on Franklin's main retail corridor with traffic counts of 11,623 AADT. The lots are zoned B4 and will be delivered pad ready with utilities at the lot. The expected site work completion is Q1 2023.