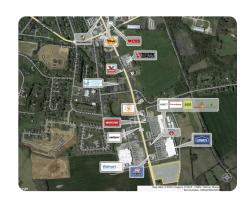

## **ADDRESS**

0 Nashville Road Franklin, KY 42134

## LOCATION

From I-65S, take Exit 2 and turn onto Nashville Road towards Franklin. Property is approximately 2 miles on the right before Lowes entrance

## **PROPERTY SUMMARY**

Pad-ready, 1-acre, highly-visible retail lot with road frontage on US 31W. These lots are sitting on Franklin's main retail corridor with traffic counts of 11,623 AADT. The lots are zoned B4 and will be delivered pad ready with utilities at the lot. The expected site work completion is Q1 2023.