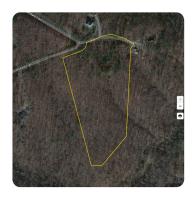

## Marshville Homesite with Pond

7.68 +/- Acres | Union County, NC

ADDRESS 0 Orchard Trail Marshville, NC 28103

## **PROPERTY SUMMARY**

This 7.68-acre residential building lot with a pond is ready for the construction of your dream home. It is located in the southeast area of Union County which is experiencing increased demand for residential building lots. This tract offers a mix of buildable acreage (subject to a perk test), scenic beauty, and wildlife habitat.