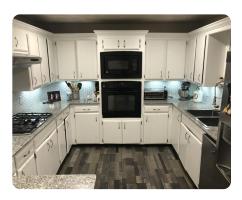

## **PROPERTY SUMMARY**

Beautiful 3-bedroom 2-bath 1650+/- sqft home with updates throughout. Recently remodeled kitchen. Newer carpet throughout the living and the master bedroom. Original hardwood floors in the formal dining and the two bedrooms. Large living to allow for plenty of space with the option to have both a formal dining in the front of the house and an informal dining in the living area. Large 30x30 shop for plenty of space in the backyard to park you boat, truck, or have you own man cave. The back yard allows for ample room to grill or have a get together with friends and family or for the kids to play and have a good time in the back yard. There are two parking areas out front. One cement and one gravel. This house is nicely distanced from Tinker AFB as well.