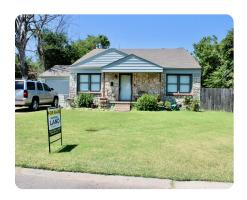

## **PROPERTY SUMMARY**

Beautiful 3-bedroom 2-bath 1650+/- sqft home with updates throughout. Recently remodeled kitchen. Newer carpet throughout the living and the master bedroom. Original hardwood floors in the formal dining and the two bedrooms. Large living to allow for plenty of space with the option to have both a formal dining in the front of the house and an informal dining in the living area. Large 30x30 shop for plenty of space in the backyard to park you boat, truck, or have you own man cave. The back yard allows for ample room to grill or have a get together with friends and family or for the kids to play and have a good time in the back yard. There are two parking areas out front. One cement and one gravel. This house is nicely distanced from Tinker AFB as well.