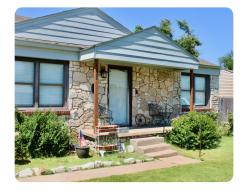

## **PROPERTY SUMMARY**

Beautiful 3-bedroom 2-bath 1650+/- sqft home with updates throughout. Recently remodeled kitchen. Newer carpet throughout the living and the master bedroom. Original hardwood floors in the formal dining and the two bedrooms. Large living to allow for plenty of space with the option to have both a formal dining in the front of the house and an informal dining in the living area. Large 30x30 shop for plenty of space in the backyard to park you boat, truck, or have you own man cave. The back yard allows for ample room to grill or have a get together with friends and family or for the kids to play and have a good time in the back yard. There are two parking areas out front. One cement and one gravel. This house is nicely distanced from Tinker AFB as well.