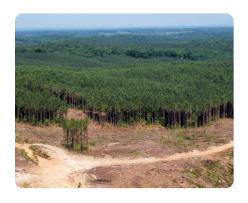

## **PROPERTY SUMMARY**

This property is located in Itawamba County near Fulton, Mississippi. This 320+/-acres has gentle rolling hills throughout. Several places to possibly build a lake and food plots. Take advantage of this great property so you start with a blank slate. The property has been replanted recently in Plantation pines. 100 acres of this tract has not been thinned. Only 15 miles from Tupelo, Mississippi and 10 minutes to Tombigbee waterway.