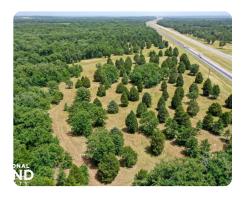

### PROPERTY SUMMARY

This 22+/- acre tract has the potential for whatever venture you are looking for! The highway frontage of 175 W offers a location that all commercial business owners desire. The mature cedar trees that cover this property could also provide the perfect site for your dream home. Wildlife of all sorts, including deer and wild hogs, are frequent visitors on this beautiful piece of property. Come see this unique piece of East Texas before its gone!