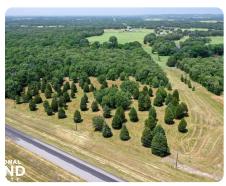

### PROPERTY SUMMARY

This 22+/- acre tract has the potential for whatever venture you are looking for! The highway frontage of 175 W offers a location that all commercial business owners desire. The mature cedar trees that cover this property could also provide the perfect site for your dream home. Wildlife of all sorts, including deer and wild hogs, are frequent visitors on this beautiful piece of property. Come see this unique piece of East Texas before its gone!