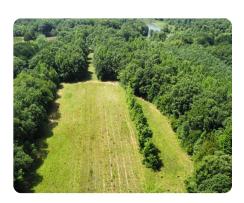

## **PROPERTY SUMMARY**

This property is located in Chickasaw County near Okolona, Mississippi. There is frontage on CR 173. This is a fabulous piece of land with lots of amenities. Pastures could be used for cattle and hay production. Fields are hidden all around the property. There is a variation of age on the hardwood timber. Smaller fields are perfect for deer and turkey hunting. There is a slough/lake in the middle of this tract for duck hunting and fishing. Lots of interior roads throughout. Call Howard for your private showing.