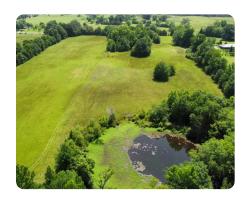

## **PROPERTY SUMMARY**

This property is located in Chickasaw County near Okolona, Mississippi. There is frontage on CR 173. This is a fabulous piece of land with lots of amenities. Pastures could be used for cattle and hay production. Fields are hidden all around the property. There is a variation of age on the hardwood timber. Smaller fields are perfect for deer and turkey hunting. There is a slough/lake in the middle of this tract for duck hunting and fishing. Lots of interior roads throughout. Call Howard for your private showing.