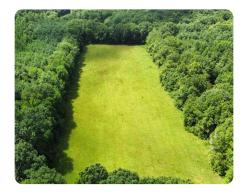

## **PROPERTY SUMMARY**

This property is located in Chickasaw County near Okolona, Mississippi. There is frontage on CR 173. This is a fabulous piece of land with lots of amenities. Pastures could be used for cattle and hay production. Fields are hidden all around the property. There is a variation of age on the hardwood timber. Smaller fields are perfect for deer and turkey hunting. There is a slough/lake in the middle of this tract for duck hunting and fishing. Lots of interior roads throughout. Call Howard for your private showing.