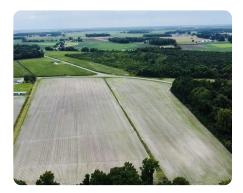

## **PROPERTY SUMMARY**

82-acre farm tract in Washington County NC, just outside of the small town of Creswell. This farm has 53 acres of row crop production combined with almost 30 acres of timber land which provides great investment opportunity for someone looking a good hunting tract also. There is white tail deer, big black bears, and turkeys everywhere on this property. For more information call Aaron Sutton.