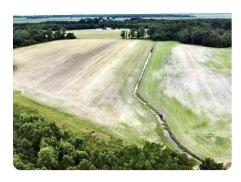

## **PROPERTY SUMMARY**

82-acre farm tract in Washington County NC, just outside of the small town of Creswell. This farm has 53 acres of row crop production combined with almost 30 acres of timber land which provides great investment opportunity for someone looking a good hunting tract also. There is white tail deer, big black bears, and turkeys everywhere on this property. For more information call Aaron Sutton.