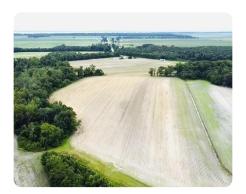

## **PROPERTY SUMMARY**

82-acre farm tract in Washington County NC, just outside of the small town of Creswell. This farm has 53 acres of row crop production combined with almost 30 acres of timber land which provides great investment opportunity for someone looking a good hunting tract also. There is white tail deer, big black bears, and turkeys everywhere on this property. For more information call Aaron Sutton.