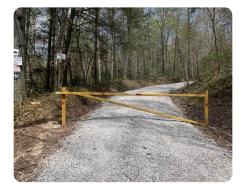

## **PROPERTY SUMMARY**

Large East Tennessee acreage near Windrock Park, Frozen Head State Park, Catoosa Wildlife Management Area, and several other outdoor recreation attractions. Conveniently located just under 10 miles from I-40 and less than 50 miles from Downtown Knoxville. The property offers endless mountain views from the top of Walden Ridge with miles of OHV trails branching from a well maintained gravel road leading to the center of the property. A timber inventory conducted in 2017 shows an estimated 10.9 +/- million board feet of sawtimber and estimated 134,500 +/- tons of pulpwood and has been left to grow since the inventory. A great option for investors looking to generate annual passive income via timber sales, the forest carbon offset market, and recreational leases, or to create a private recreational retreat with a cabin. Active investors may want to exploit the property's development potential. Contact Matthew Carr for more information 855-384-LAND.