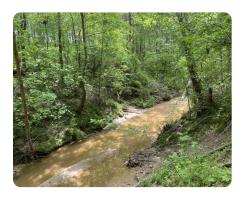

## **PROPERTY SUMMARY**

Savannah Creek splits the property offering over a half a mile of creek frontage. There is 65 +/- acres of CRP income producing pine. Turkey and deer roam the property to make this property an income producing recreational property. 17.9 acres is in CRP until 2028 collecting \$4,601 annually with another 48 +/- acres just being enrolled in CRP pine on a 10 year contract with an estimated \$7,100 annual payment. There is 100 feet of road frontage on CR 151 and a deeded easement for access on CR 149. 45 minutes from Oxford and 2 hours from Memphis, TN.