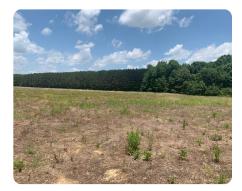

## **PROPERTY SUMMARY**

Savannah Creek splits the property offering over a half a mile of creek frontage. There is 65 +/- acres of CRP income producing pine. Turkey and deer roam the property to make this property an income producing recreational property. 17.9 acres is in CRP until 2028 collecting \$4,601 annually with another 48 +/- acres just being enrolled in CRP pine on a 10 year contract with an estimated \$7,100 annual payment. There is 100 feet of road frontage on CR 151 and a deeded easement for access on CR 149. 45 minutes from Oxford and 2 hours from Memphis, TN.