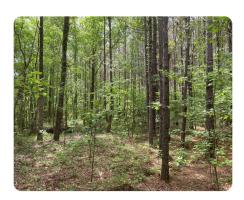

## **PROPERTY SUMMARY**

Savannah Creek splits the property offering over a half a mile of creek frontage. There is 65 +/- acres of CRP income producing pine. Turkey and deer roam the property to make this property an income producing recreational property. 17.9 acres is in CRP until 2028 collecting \$4,601 annually with another 48 +/- acres just being enrolled in CRP pine on a 10 year contract with an estimated \$7,100 annual payment. There is 100 feet of road frontage on CR 151 and a deeded easement for access on CR 149. 45 minutes from Oxford and 2 hours from Memphis, TN.