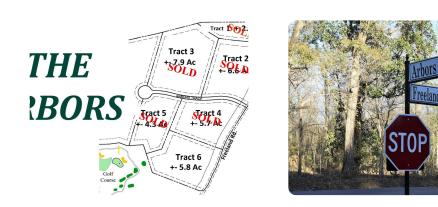

## **PROPERTY SUMMARY**

The Arbors is a new, restricted residential subdivision that includes six estatesized, wooded tracts ranging in size from 4.3 to 7.9 acres. **Only one tract remains.** Located minutes from St. Francisville and only 35 minutes from downtown Baton Rouge in beautiful, quiet West Feliciana Parish, this is the perfect place to build as wildlife is plentiful and the scenery is gorgeous. Located adjacent to The Bluffs golf course and subdivision, however, **The Arbors is not included in The Bluffs POA.** The new Arbors Trace is a private asphalt road and underground utilities, natural gas, and public water are available. The West Feliciana Parish school district is rated as one of the best public school districts in the state. This Tract 6 has a golf course view of holes 12 and 13 of The Bluffs golf course. Tract 6 does not front on Arbors Trace but has frontage and access along Freeland Rd.