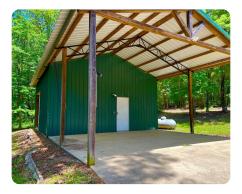

There is a nice shop building with concrete slab already in place, perfect for storing tools and equipment. Access to the property is made simple by the 600' of well maintained county road frontage and existing concrete driveway, just show up and build!