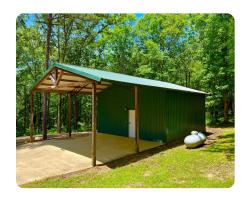

There is a nice shop building with concrete slab already in place, perfect for storing tools and equipment. Access to the property is made simple by the 600' of well maintained county road frontage and existing concrete driveway, just show up and build!