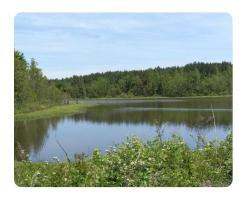

## **PROPERTY SUMMARY**

This gorgeous property is perfect for timber investors and hunter's and fisherman. Pine trees were planted in 2008 and the back smaller portion was planted 2011. The whitetail population is strong and healthy and the seven acre pond is full of bass, crappie and brim. It's less than a half mile to Interstate 20 and the town of Arcadia is only a mile and half away. Arcadia is known as Louisiana's Mayberry. A beautiful friendly place with a fantastic golf course