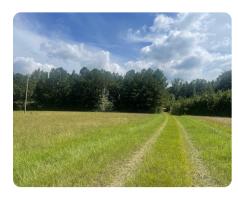

## **PROPERTY SUMMARY**

This 131.5 acres has an old farm house, pond, and well on the property. The timber makeup is mixed hardwood and pine. The pines are about 30 years old with some older hardwood and mixed aged timber. The tract also has pastureland. With rolling topography and an old homestead, this would be a great home place or recreational get-away. It has great deer and turkey hunting too!