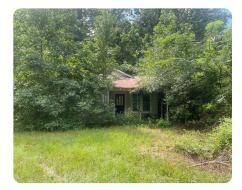

## **PROPERTY SUMMARY**

This 131.5 acres has an old farm house, pond, and well on the property. The timber makeup is mixed hardwood and pine. The pines are about 30 years old with some older hardwood and mixed aged timber. The tract also has pastureland. With rolling topography and an old homestead, this would be a great home place or recreational get-away. It has great deer and turkey hunting too!