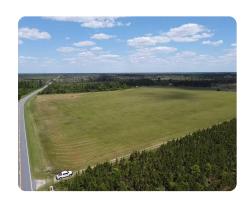

## **CR 392 Country Homesite & Pasture**

30 +/- Acres | Calhoun County, FL

## **PROPERTY SUMMARY**

Located near the Kinard community, this 30 acre homesite and perennial peanut pasture offers a sense of privacy while still being convenient to amenities and Emerald Coast Beaches and great fishing in Panama City Beach and Mexico Beach. County maintained road with utilities available. Large landowner neighbors. Call Joe Baya at 904-891-9639 for more information.