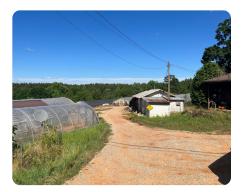

## **PROPERTY SUMMARY**

Turnkey business opportunity! Well established, locally owned and operated nursery that has been in operation for almost 4 decades. The property has 6 acres, 34 greenhouses, and equipment with its own water supply. Inquire about the additional equipment included.