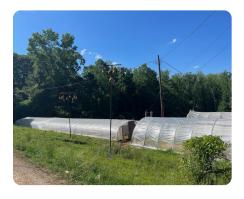

## **PROPERTY SUMMARY**

Turnkey business opportunity! Well established, locally owned and operated nursery that has been in operation for almost 4 decades. The property has 6 acres, 34 greenhouses, and equipment with its own water supply. Inquire about the additional equipment included.