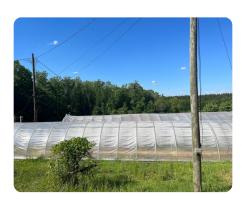

## **PROPERTY SUMMARY**

Turnkey business opportunity! Well established, locally owned and operated nursery that has been in operation for almost 4 decades. The property has 6 acres, 34 greenhouses, and equipment with its own water supply. Inquire about the additional equipment included.