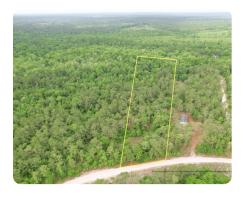

# Woodridge Homesite/Recreational Tract

11 +/- Acres | Pender County, NC

#### **PROPERTY SUMMARY**

11 +/- Acres located in a secluded area just minutes from the Cape Fear River, Burgaw, and Holly Shelter Game lands.

This property would make a great homesite with plenty of room for outbuildings, gardening, trails or nature sports.