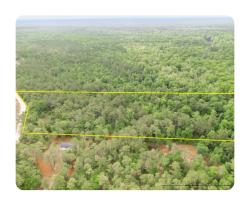

# Woodridge Homesite/Recreational Tract

11 +/- Acres | Pender County, NC

#### **PROPERTY SUMMARY**

11 +/- Acres located in a secluded area just minutes from the Cape Fear River, Burgaw, and Holly Shelter Game lands.

This property would make a great homesite with plenty of room for outbuildings, gardening, trails or nature sports.