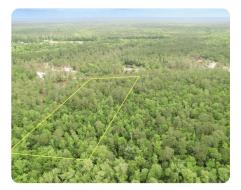

# Woodridge Homesite/Recreational Tract

11 +/- Acres | Pender County, NC

#### **PROPERTY SUMMARY**

11 +/- Acres located in a secluded area just minutes from the Cape Fear River, Burgaw, and Holly Shelter Game lands.

This property would make a great homesite with plenty of room for outbuildings, gardening, trails or nature sports.