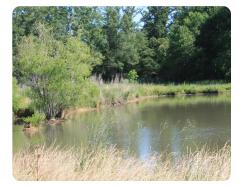

# **PROPERTY SUMMARY**

This is a great investment in a pastureland and deer hunting tract with \$8,500 per year being generated in leases on hunting and pasture. The area is entirely fenced. The place would lend itself well as a high-fence location for deer. Access is over a public road that dead ends at the gate. This is a beautiful setting for a homeplace or camp, is within 1 mile of downtown Delhi, LA, and Interstate 20 is only minutes away. Delhi is located about halfway between Monroe, LA and Vicksburg, MS. Attractions nearby include Poverty Point State Park, Black Bear Golf Course, and the Poverty Point World Heritage site. Fishing is exceptional at the state park and superior deer, duck, and turkey hunting is found on the Tensas River NWR within 7 miles of Delhi. For the long-range marksman, the current hunting tenant has a 200-yard and 600-yard range set up with metal targets. This is a jewel for the outdoorsman looking for a place to hang out or to build that dream home.