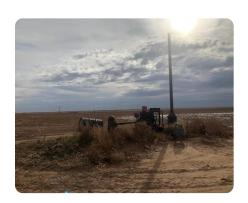

## **PROPERTY SUMMARY**

Multi use farm located about equidistant from Lockney, Kress and Plainview, TX in southeastern Swisher County.

Approximately 132 acres are irrigated, approximately 95 acres are dry land and another 158.98 acres are CRP. 20.49 acres of CRP expire 09-30-2023, and the remainder expire September 30, 2030.

Most recently there has been cotton grown on both the irrigated and dry land portions.

During periods of heavy rain, some water collects in low lying areas and there are crane and geese during migration season. There are also some pheasant and quail found as well as an occasional deer.