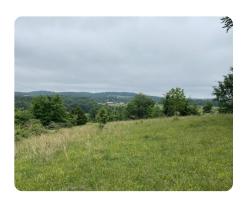

## **PROPERTY SUMMARY**

24 acre pasture with partial woods located in Warren County. The gently rolling open terrain makes this tract suitable for cattle grazing, homesite or camping property. The property has a water main on its side of the road as well as electricity. This tract features a cattle pond and a small patch of hardwoods. Located just 30 minutes from Bowling Green, this would make a great weekend getaway or homesite!