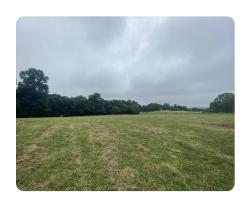

## **PROPERTY SUMMARY**

24 acre pasture with partial woods located in Warren County. The gently rolling open terrain makes this tract suitable for cattle grazing, homesite or camping property. The property has a water main on its side of the road as well as electricity. This tract features a cattle pond and a small patch of hardwoods. Located just 30 minutes from Bowling Green, this would make a great weekend getaway or homesite!