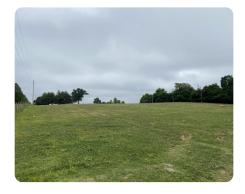

## **PROPERTY SUMMARY**

24 acre pasture with partial woods located in Warren County. The gently rolling open terrain makes this tract suitable for cattle grazing, homesite or camping property. The property has a water main on its side of the road as well as electricity. This tract features a cattle pond and a small patch of hardwoods. Located just 30 minutes from Bowling Green, this would make a great weekend getaway or homesite!