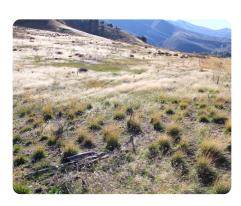

## **PROPERTY SUMMARY**

Location! Location! Location! This almost ten-acre lot in South Pocatello near the Portneuf Gap will give your new business ideal access for your customers in the Pocatello Valley and the areas extending south. Approximately 1.41 acres are open space, 2.3 +/- acres are flat, and 8.1 +/- acres are buildable. This lot has frontage on South 5th Avenue for easy access and ideal visibility. There is easy access to I-15 going both north and south. Power and Pocatello city water are available. Sewer can be handled by installing a septic system or attaching to Pocatello city sewer which is approximately 1/2 mile away. Take advantage of this opportunity in a great location to develop your business. If you need more room, additional parcels of adjoining land are available.