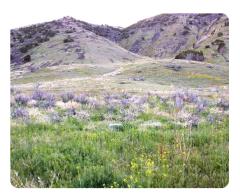

## **PROPERTY SUMMARY**

Location! Location! Location! This almost ten-acre lot in South Pocatello near the Portneuf Gap will give your new business ideal access for your customers in the Pocatello Valley and the areas extending south. Approximately 1.41 acres are open space, 2.3 +/- acres are flat, and 8.1 +/- acres are buildable. This lot has frontage on South 5th Avenue for easy access and ideal visibility. There is easy access to I-15 going both north and south. Power and Pocatello city water are available. Sewer can be handled by installing a septic system or attaching to Pocatello city sewer which is approximately 1/2 mile away. Take advantage of this opportunity in a great location to develop your business. If you need more room, additional parcels of adjoining land are available.